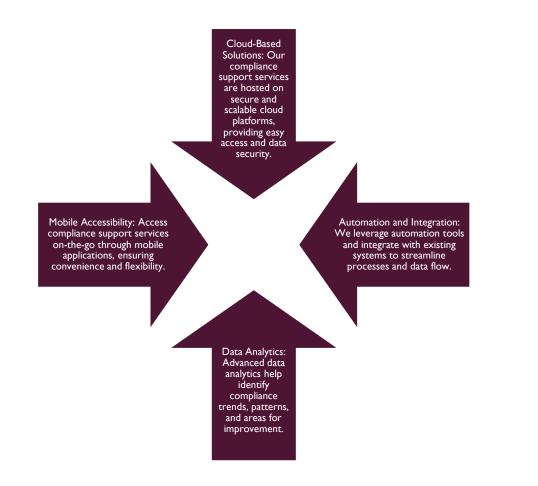

ment is timeconsuming and prone to errors.

Lack of centralized systems leads to fragmented data and inefficiencies.

Limited visibility and difficulty in tracking compliance progress.

Atherstone



#### **Streamlined Processes:** Centralizing compliance services enables streamlined

processes, reducing duplication and inefficiencies.



#### Enhanced Accuracy: Our technologically enabled systems minimize human errors and improve accuracy in compliance management.

#### Real-time Visibility: Gain

real-time visibility into compliance status, track progress, and generate comprehensive reports.



#### Time and Cost Savings: Our centralized support services save time and reduce costs associated with compliance management.

### **BENEFITS OF CENTRALIZED SUPPORT** SERVICES

### ▶ Atherstone



#### TECHNOLOGICAL ENABLERS

#### ►> Atherstone

# CUSTOMERS FIRST PHILOSOPHY

# MAKE A DIFFERENCE

CLIENT'S PRIDE

Atherstone



# EXPERTS TO NAVIGATE FOR YOU



### ►> Atherstone

## THANK YOU